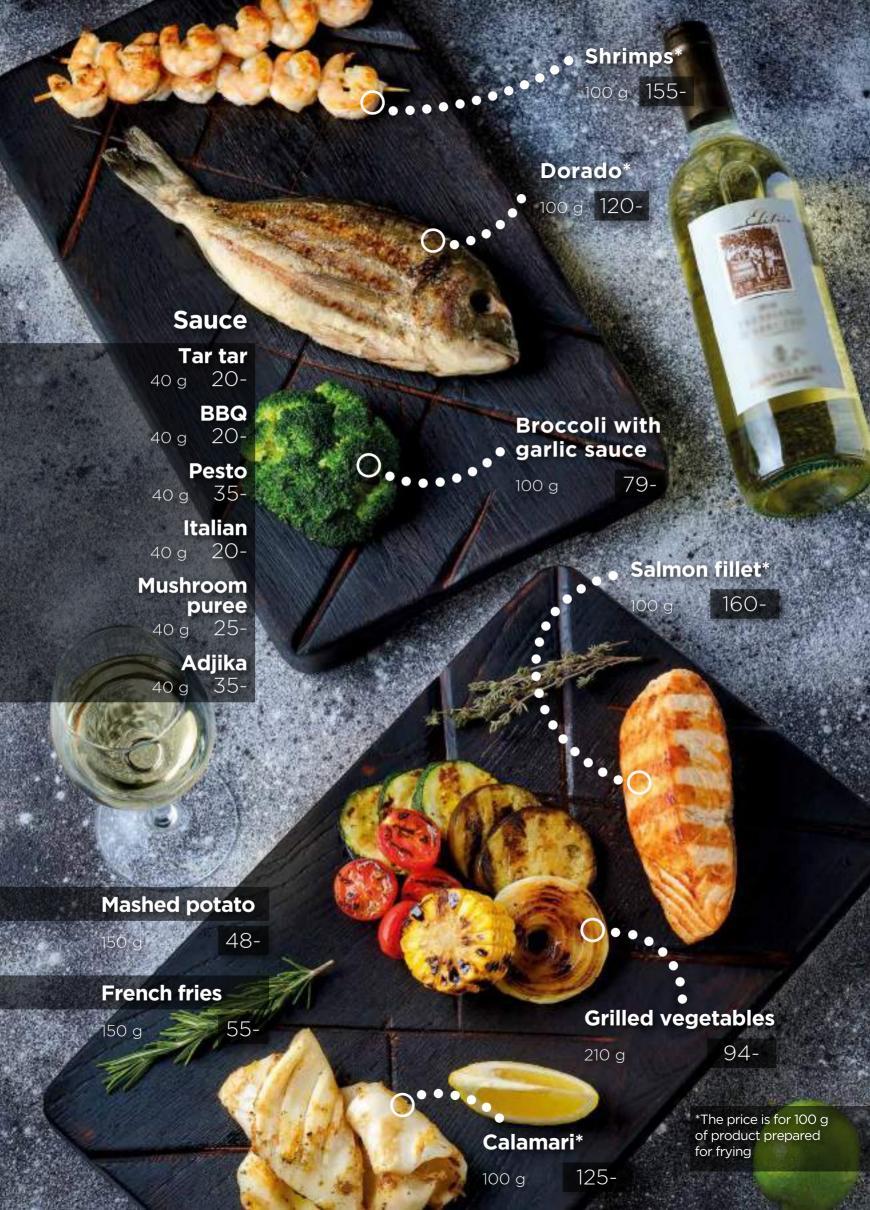

# MAIN COURSES Ribeye with roasted potato Ribeye with roasted potato and fresh vegetables with garlic-cream sauce 198-**Chicken fillet with** spinach and tomatoes Grilled chicken fillet with cream sauce with spinach, tomatoes, leek and garlic 290 g Pike perch in chili sauce with vegetable saute Pike perch fillet with potato, tomatoes, leek and zucchini with sweet-and-sour sauce 198-