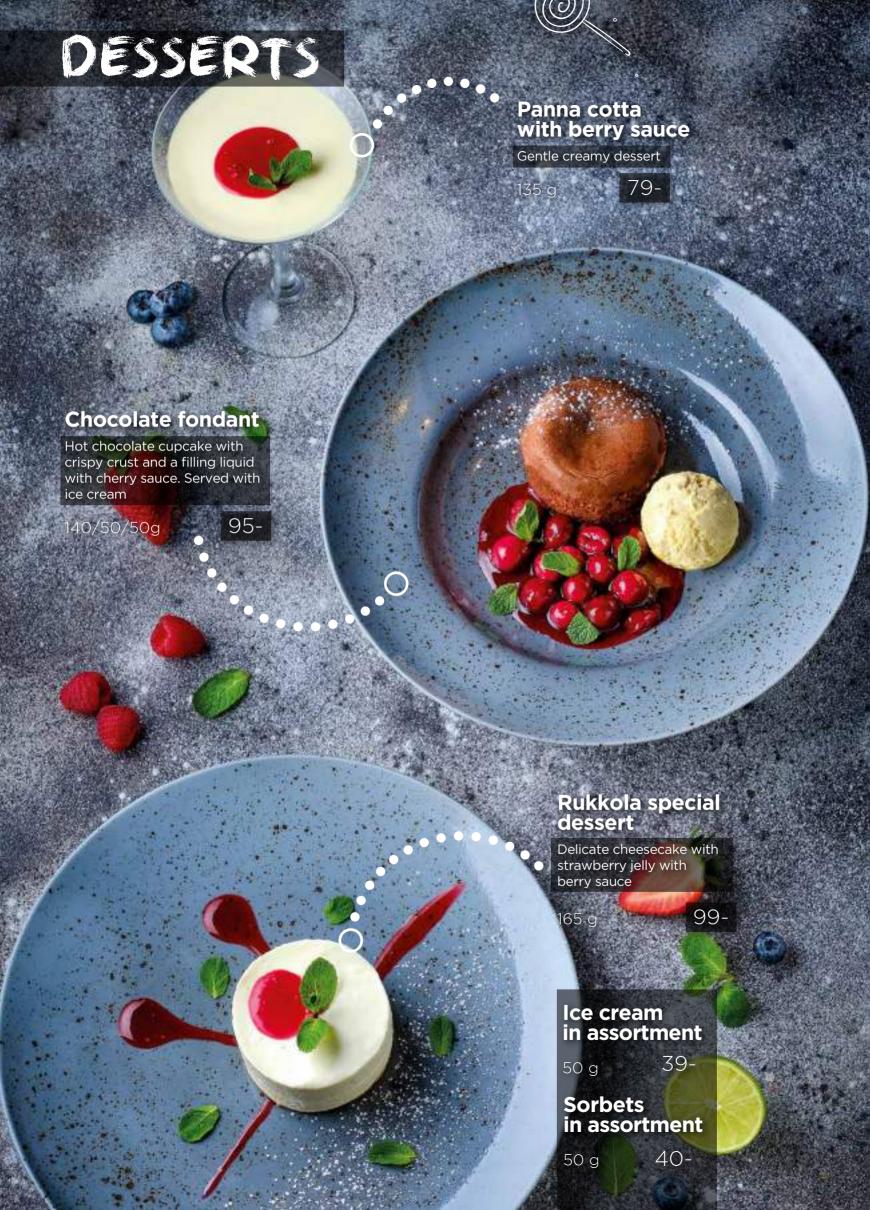

eef steak with mashed potato, champignons and white mushrooms sauce

310 g

198-

#### **Roasted potatoes** with herbs

Shashlik\*

59-

82-

130-

Chicken

100 g Pork

100 g

100 g

Beef

Roasted potatoes with garlic, herbs and butter

55-

#### Pork entrecote\*

Cooked from a pork neck

100 g

74-

#### Ribeye\*

Cooked from the thick edge of the edge of the beef

100 g

4 degree of cooking steaks 94-

#### Tenderloin\*

Cooked from a veal roast

100 g

130-

\*The price is for 100 g of product prepared for frying

**Grilled corn** 

110 g 68-

t 46° - 57°

Medium-roasted steak pink inside, the most popular degree

Steak with blood, red-pink inside

t 52° - 57°

t 43° - 45°

**MEDIUM RARE** 

MEDIUM WELL

Almost roasted steak light pink inside t 58° - 60°

Roasted outside, red inside







# WINE LIST

#### WHITE WINES

67 House Wine (Italy) 150 ml

Pinot Grigio

SCHENK (Italy) 92/460 150/750 ml

Riesling, Latinium

(Germany) 150/750 ml It has delicate capturing flavour with the notes of citrus, lime jam and tropic fruits 110/550

Maison Castel Sauvignon

Blanc (France) 150/750 ml It has delicate capturing flavour with the notes of citrus, lime jam and tropic fruits 95/460

Schenk Cantine di Ora

Soave DOC (Italy) 390

Light yellow wine with greenish tones. True, harmonious pleasant flavour is distinguished by silky texture, good acid content and delicate aftertaste. Tender, fascinating aroma of wine has rich bouquet, composed of tones of yellow sweet cherry, pear, apples, lychee, peaches, flowers, spices, almonds and minerals.

Chardonnay,

Frontera (Chile) 750 ml Expre