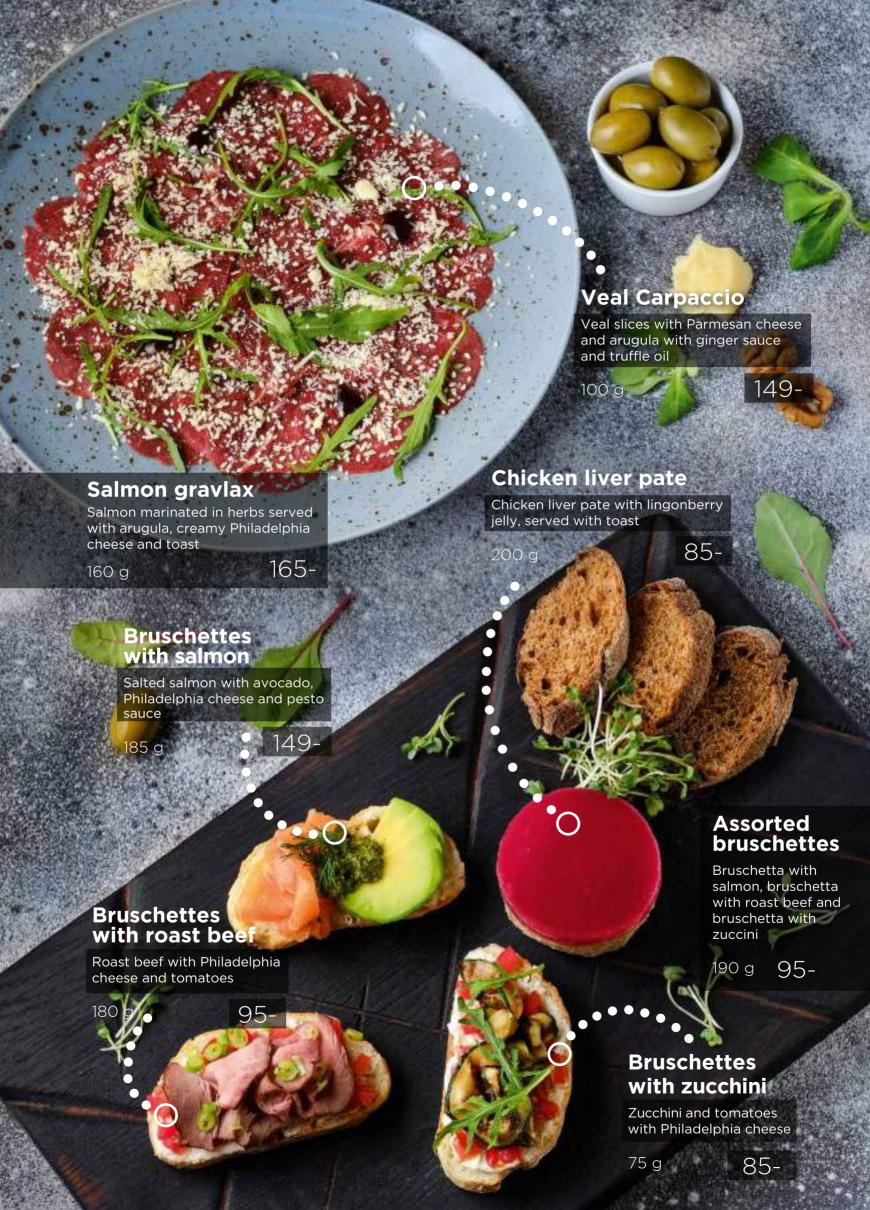

#### Add to the cheese:

Baked peppers 50 g 40-Zucchini 100 g 40-

**Eggplant** 100 g 40-**Sun dried** 30 g 45-

tomatoes

 Parma
 30 g 45 

 Olives
 50 g 30 

Black olives 50 g 30-

**Salmon** 25 g 40-**Shrimp** 50 g 65-

Arugula 10 g 21-

**Capers** 10 g 30-

**Anchovies** 10 g 40-

Fresh tomatoes 50 g 25-