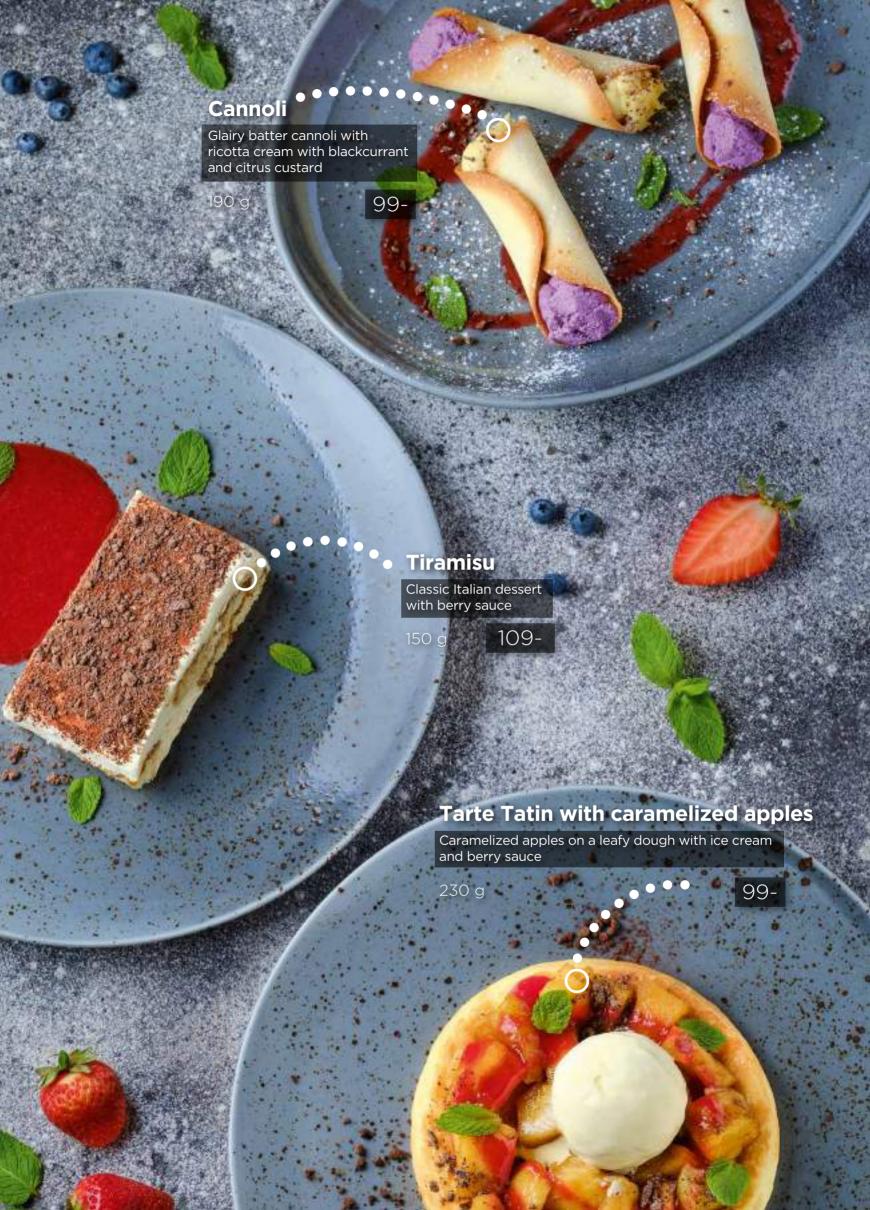

f steak with mashed potato, champignons and white mushrooms sauce

310 g

198-

#### **Roasted potatoes** with herbs

Shashlik\*

59-

82-

130-

Chicken

100 g Pork

100 g

100 g

Beef

Roasted potatoes with garlic, herbs and butter

55-

#### Pork entrecote\*

Cooked from a pork neck

100 g

74-

#### Ribeye\*

Cooked from the thick edge of the edge of the beef

100 g

4 degree of cooking steaks 94-

#### Tenderloin\*

Cooked from a veal roast

100 g

130-

\*The price is for 100 g of product prepared for frying

**Grilled corn** 

110 g 68-

t 46° - 57°

Medium-roasted steak pink inside, the most popular degree

Steak with blood, red-pink inside

t 52° - 57°

t 43° - 45°

**MEDIUM RARE** 

MEDIUM WELL

Almost roasted steak light pink inside t 58° - 60°

Roasted outside, red inside







# WINE LIST

#### WHITE WINES

67 House Wine (Italy) 150 ml

Pinot Grigio

SCHENK (Italy) 92/460 150/750 ml

Riesling, Latinium

(Germany) 150/750 ml It has delicate capturing flavour with the notes of citrus, lime jam and tropic fruits 110/550

Maison Castel Sauvignon

Blanc (France) 150/750 ml It has delicate capturing flavour with the notes of citrus, lime jam and tropic fruits 95/460

Schenk Cantine di Ora

Soave DOC (Italy) 390

Light yellow wine with greenish tones. True, harmonious pleasant flavour is distinguished by silky texture, good acid content and delicate aftertaste. Tender, fascinating aroma of wine has rich bouquet, composed of tones of yellow sweet cherry, pear, apples, lychee, peaches, flowers, spices, almonds and minerals.

Chardonnay,

Frontera (Chile) 750 ml Express