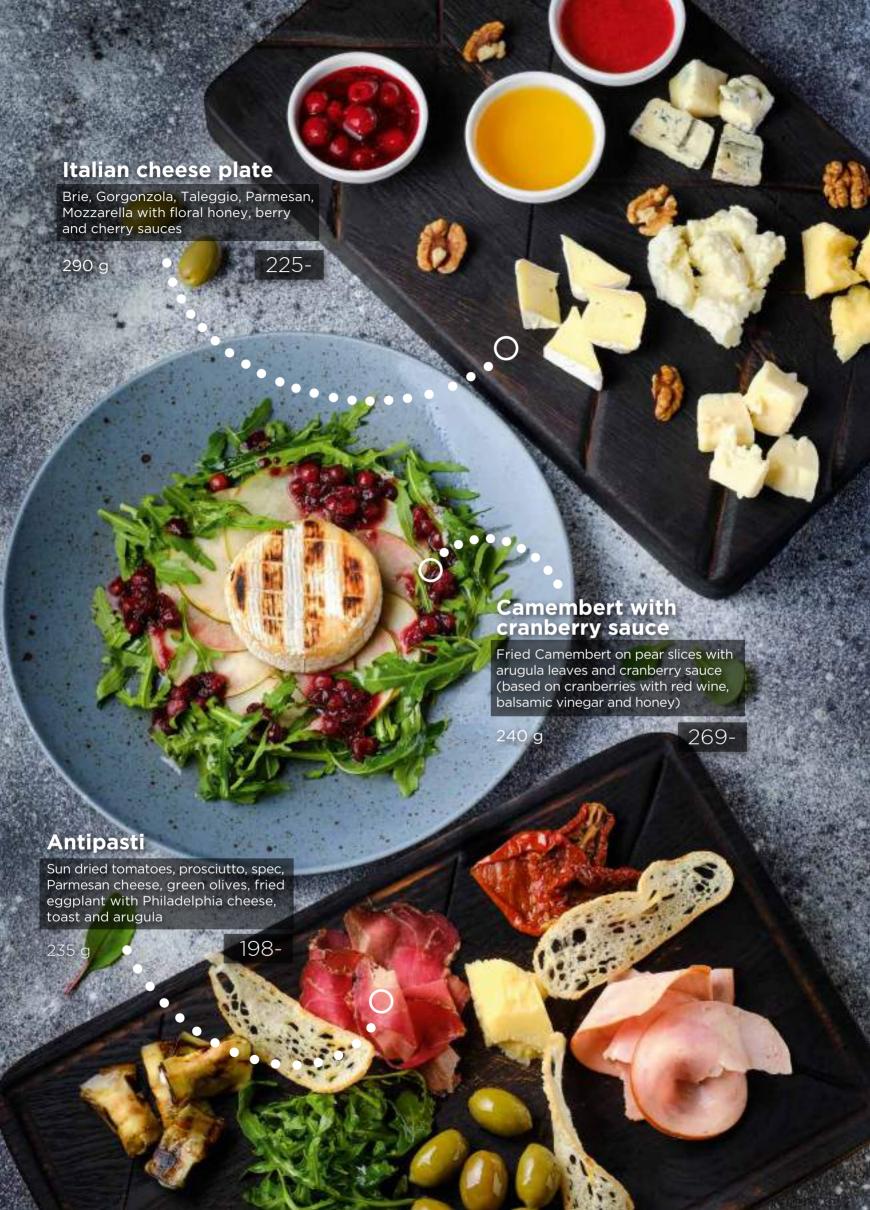

# MAIN COURSES Ribeye with roasted potato Ribeye with roasted potato and fresh vegetables with garlic-cream sauce 198-**Chicken fillet with** spinach and tomatoes Grilled chicken fillet with cream sauce with spinach, tomatoes, leek and garlic 290 g Pike perch in chili sauce with vegetable saute Pike perch fillet with potato, tomatoes, leek and zucchini with sweet-and-sour sauce 198-

# GRILL MENU

#### Minced steak with mushroom sauce

Minced pork and beef steak with mashed potato, champignons and white mushrooms sauce

310 g

198-