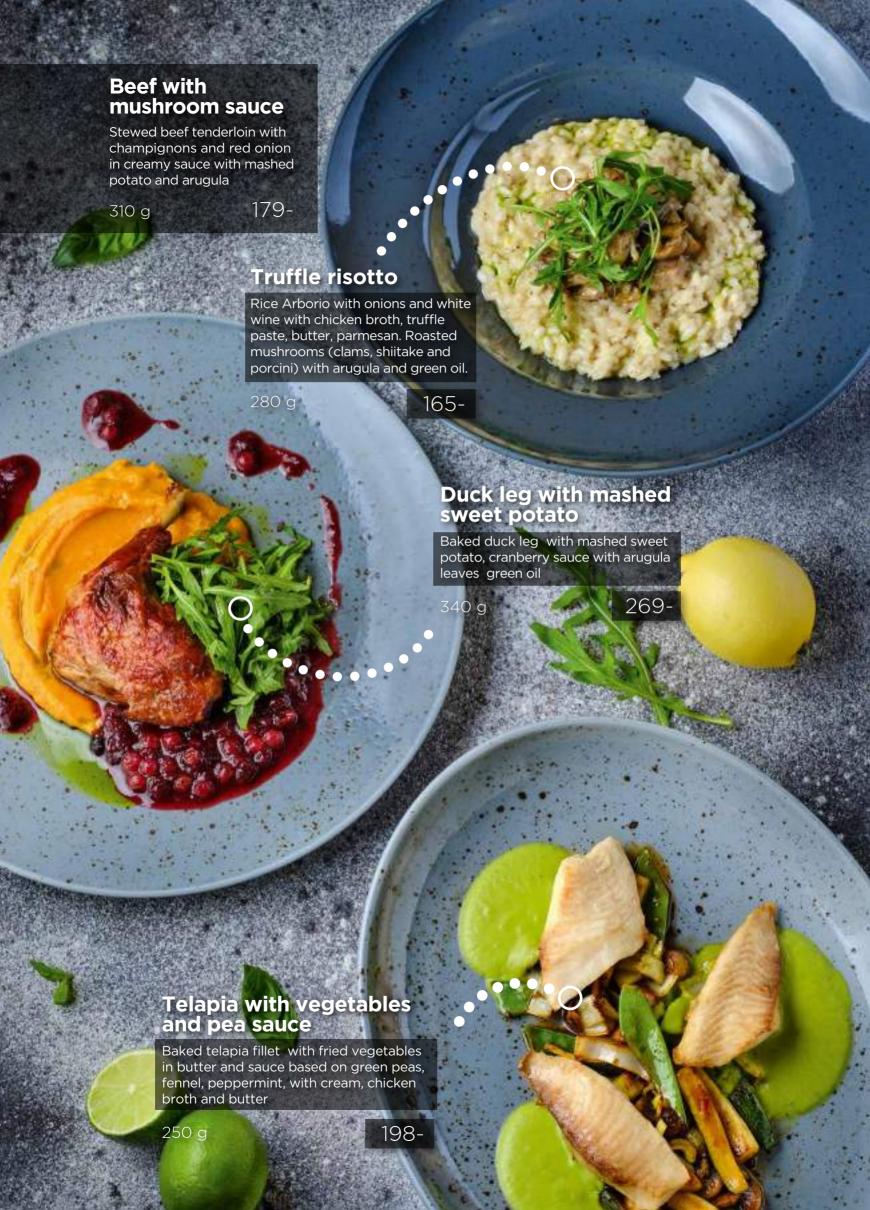

# MAIN COURSES Ribeye with roasted potato Ribeye with roasted potato and fresh vegetables with garlic-cream sauce 198-**Chicken fillet with** spinach and tomatoes Grilled chicken fillet with cream sauce with spinach, tomatoes, leek and garlic 290 g Pike perch in chili sauce with vegetable saute Pike perch fillet with potato, tomatoes, leek and zucchini with sweet-and-sour sauce 198-